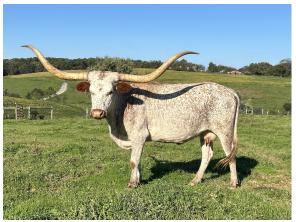

## LC Tuff's Maxine

Date of Birth: 04/25/2018 Registration 1: CI311180

Breeder: Longhorn Creek Ranch Owner: Circle A Longhorns

Just a damned good cow, with one hell of a pedigree. Is very feminine, put together well, milks great, and has a super cool set of twisty horns. This shows the great production of FL Rio Maxine, and Field of Pearls. A great cross, and a great representation of my program.