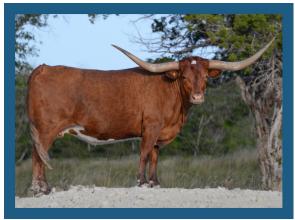

## **GRAND ESCAPE**

 Date of Birth:
 04/13/2018

 Registration 1:
 I-280754

 Registration 2:
 CI341843

Courtesy of Double K Longhorns

A pretty young brindle cow out of two longhorn legends. JP Rio Grande needs no introduction. His impact on the breed is well documented. Field of Pearls is one of the most influential cows in the breed. She's the dam of Tempter, Over Kill, and Dragon Pearl (dam of Cut'n Dried, Time Line, and Reckon So). Grand Escape is an easy keeper, an excellent mother, and has a perfect udder. She has never been flushed. Confirmed bred for a spring